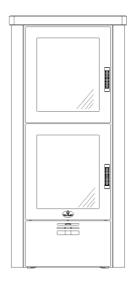

## **BAMBERG BF**

## wood or pellet without electricity

The Bamberg BF, the stove with roast & bake compartment is excellent in quality, energy consumption and environmental performance.

Fulfils the latest standards in burning wood, wood-briquettes and pellets (please see appliacable standards).