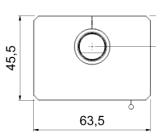

## Technical specifications of the stove with roast & bake comp.:

| Technical specifications of the stove with roast & bake comp.:                                       |                     |               |              |  |
|------------------------------------------------------------------------------------------------------|---------------------|---------------|--------------|--|
| measurements (cm)                                                                                    | width               | height        | depth        |  |
| stove                                                                                                | 63,5                | 137           | 45,5         |  |
| combustion chamber                                                                                   | 37                  | 30            | 29           |  |
| fire glass                                                                                           | 34                  | 40            |              |  |
| fire door                                                                                            | 46                  | 52            |              |  |
| roast & bake comp.                                                                                   | 34                  | 30            | 30           |  |
| height to top pipe soc<br>outside air connection<br>height to mid connect<br>depth to mid connection | 135,5<br>23,5<br>11 |               |              |  |
| total weight                                                                                         | chamotte bricks     | heat accur    | mulator      |  |
| 322 kg                                                                                               | 26 kg               | -             |              |  |
| data for                                                                                             | pellet box S        | pellet box XL | wood         |  |
| nominal heat output                                                                                  | 7,5 kW              | 11 kW         | 6,5 kW       |  |
| output range                                                                                         | 7,5 - 5 kW          | 11 - 8,5 kW   | 6,5 - 3,3 kW |  |
| efficiency                                                                                           | 86%                 | 85%           | 87%          |  |