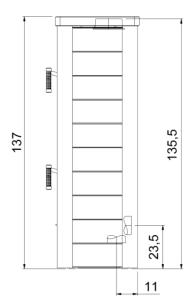

## Technical specifications of the stove with roast & bake comp.:

| Technical specifications of the stove with roast & bake comp.:                                       |                     |               |              |  |
|------------------------------------------------------------------------------------------------------|---------------------|---------------|--------------|--|
| measurements (cm)                                                                                    | width               | height        | depth        |  |
| stove                                                                                                | 63,5                | 137           | 45,5         |  |
| combustion chamber                                                                                   | 37                  | 30            | 29           |  |
| fire glass                                                                                           | 34                  | 40            |              |  |
| fire door                                                                                            | 46                  | 52            |              |  |
| roast & bake comp.                                                                                   | 34                  | 30            | 30           |  |
| height to top pipe soc<br>outside air connection<br>height to mid connect<br>depth to mid connection | 135,5<br>23,5<br>11 |               |              |  |
| total weight                                                                                         | chamotte bricks     | heat accur    | mulator      |  |
| 322 kg                                                                                               | 26 kg               | -             |              |  |
| data for                                                                                             | pellet box S        | pellet box XL | wood         |  |
| nominal heat output                                                                                  | 7,5 kW              | 11 kW         | 6,5 kW       |  |
| output range                                                                                         | 7,5 - 5 kW          | 11 - 8,5 kW   | 6,5 - 3,3 kW |  |
| efficiency                                                                                           | 86%                 | 85%           | 87%          |  |